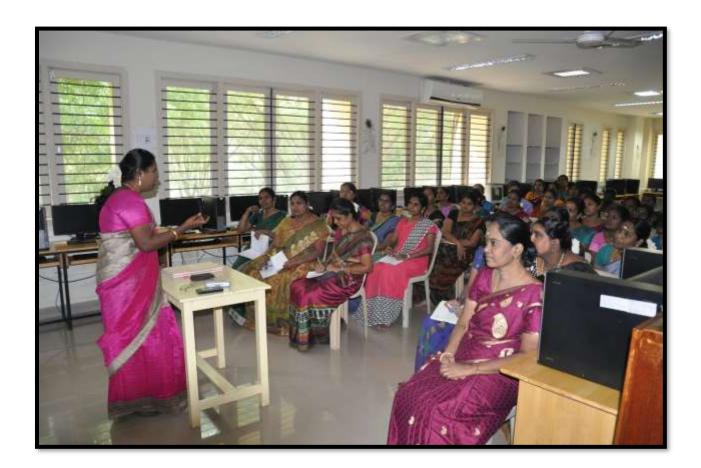

Counseling program on "Stress Management" and "Procrastination" 15/06/2015

(Affiliated to Madurai Kamaraj University, Re-accredited with A Grade by NAAC, College with Potential for Excellence by UGC and Mentor Institution under UGC PARAMARSH)

#### Counseling program on "Stress Management" and "Procrastination" 15/06/2015

(Affiliated to Madurai Kamaraj University, Re-accredited with A Grade by NAAC, College with Potential for Excellence by UGC and Mentor Institution under UGC PARAMARSH)