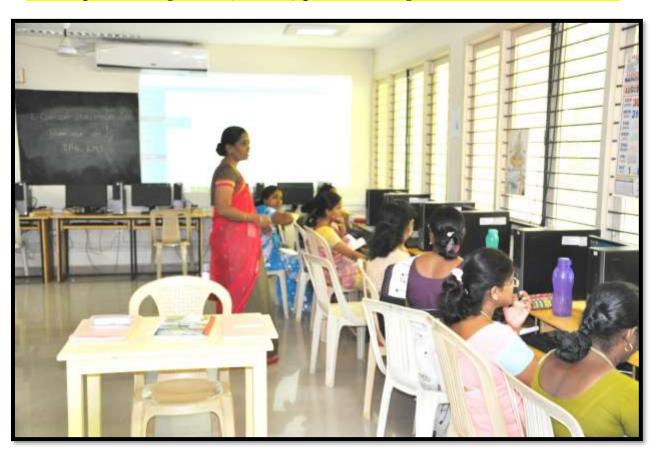

Counseling program on "Stress Management" and "Procrastination" 15/06/2015

(Affiliated to Madurai Kamaraj University, Re-accredited with A Grade by NAAC, College with Potential for Excellence by UGC and Mentor Institution under UGC PARAMARSH)

#### Counseling program on "Stress Management" and "Procrastination" 15/06/2015

(Affiliated to Madurai Kamaraj University, Re-accredited with A Grade by NAAC, College with Potential for Excellence by UGC and Mentor Institution under UGC PARAMARSH)