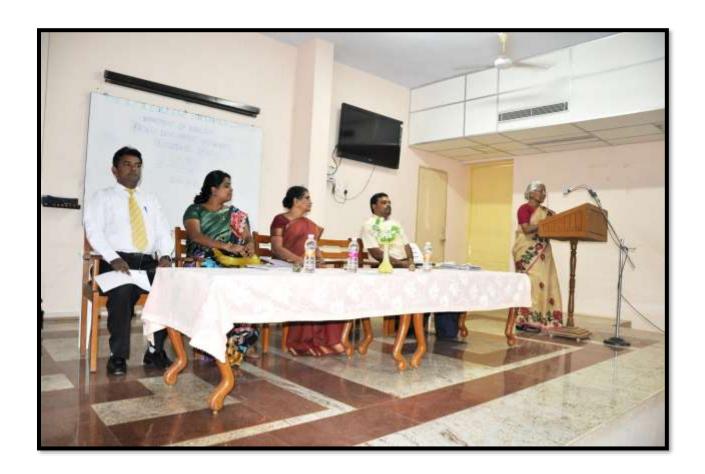

Counseling program on "Stress Management" and "Procrastination" 15/06/2015

(Affiliated to Madurai Kamaraj University, Re-accredited with A Grade by NAAC, College with Potential for Excellence by UGC and Mentor Institution under UGC PARAMARSH)

#### Counseling program on "Stress Management" and "Procrastination" 15/06/2015

(Affiliated to Madurai Kamaraj University, Re-accredited with A Grade by NAAC, College with Potential for Excellence by UGC and Mentor Institution under UGC PARAMARSH)