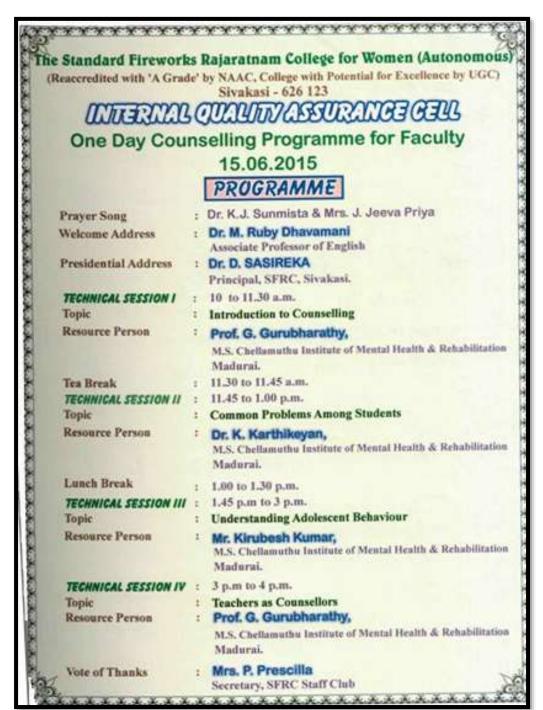

Counseling program on "Stress Management" and "Procrastination" 15/06/2015

(Affiliated to Madurai Kamaraj University, Re-accredited with A Grade by NAAC, College with Potential for Excellence by UGC and Mentor Institution under UGC PARAMARSH)

#### Counseling program on "Stress Management" and "Procrastination" 15/06/2015

(Affiliated to Madurai Kamaraj University, Re-accredited with A Grade by NAAC, College with Potential for Excellence by UGC and Mentor Institution under UGC PARAMARSH)