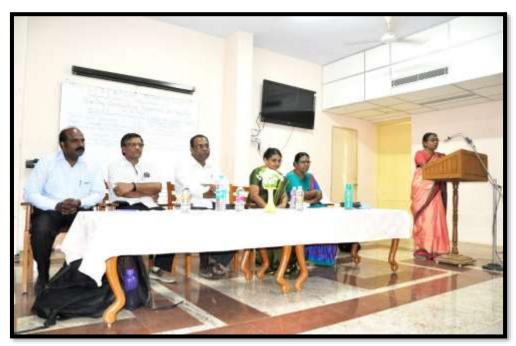

Counseling program on "Stress Management" and "Procrastination" 15/06/2015

(Affiliated to Madurai Kamaraj University, Re-accredited with A Grade by NAAC, College with Potential for Excellence by UGC and Mentor Institution under UGC PARAMARSH)

#### Counseling program on "Stress Management" and "Procrastination" 15/06/2015

(Affiliated to Madurai Kamaraj University, Re-accredited with A Grade by NAAC, College with Potential for Excellence by UGC and Mentor Institution under UGC PARAMARSH)