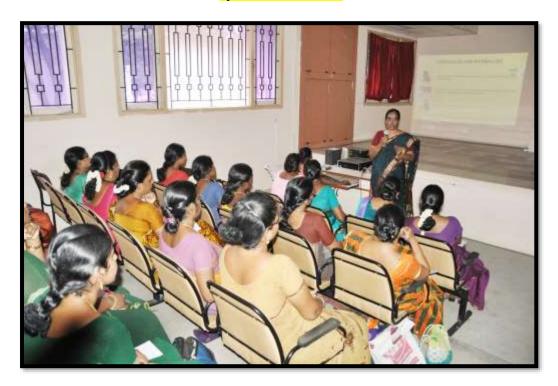

Counseling program on "Stress Management" and "Procrastination" 15/06/2015

(Affiliated to Madurai Kamaraj University, Re-accredited with A Grade by NAAC, College with Potential for Excellence by UGC and Mentor Institution under UGC PARAMARSH)

#### Counseling program on "Stress Management" and "Procrastination" 15/06/2015

(Affiliated to Madurai Kamaraj University, Re-accredited with A Grade by NAAC, College with Potential for Excellence by UGC and Mentor Institution under UGC PARAMARSH)