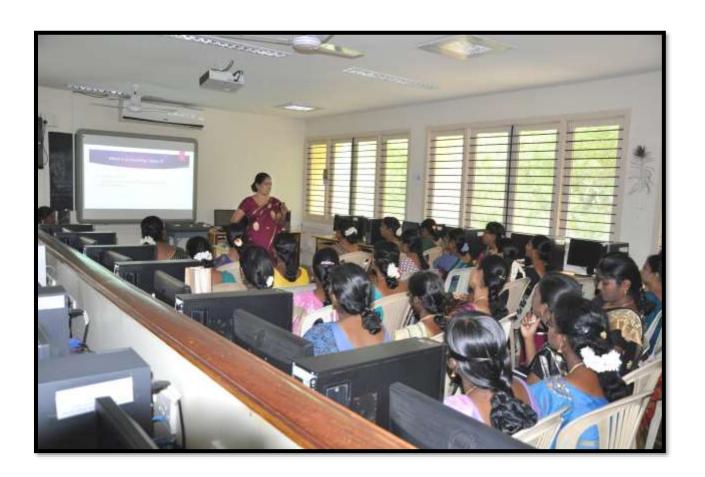

Workshop on "Laboratory Training Programme on SFR Learning Management System" 12/8/2015

#### E-Content Development Cell

Activity Demonstration

Date 12.8.2015

Time 3.40 p.m - 5 p.m

Topic SFR Learning Management System

Speaker/Trainer Mrs.S.Sathya, M.Sc., M.Phil., P.B.D.C.S.,

Associate Professor of Computer Science,

S.F.R College, Sivakasi.

Venue Conference Hall

**Participants** E-Content Development Cell members

Sathya Coordinator

(Affiliated to Madurai Kamaraj University, Re-accredited with A Grade by NAAC, College with Potential for Excellence by UGC and Mentor Institution under UGC PARAMARSH)